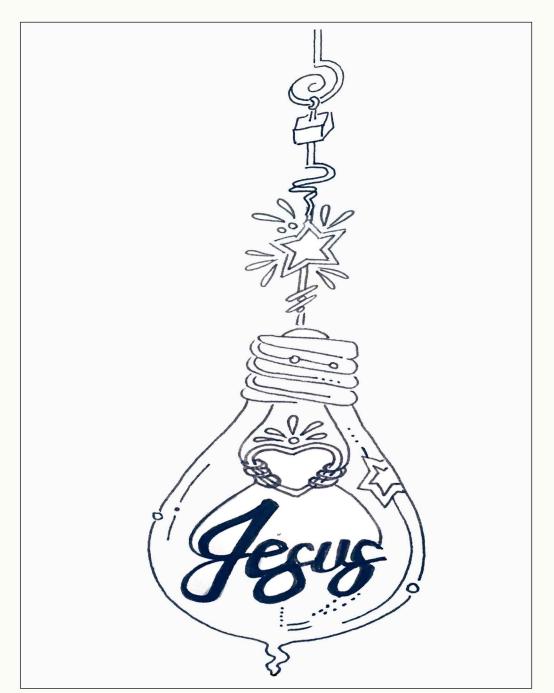

## CBJ Tip-In #T-119 "Jesus Light Bulb"

Verse: John 1:4 The Word gave life to everything that was created, and his life brought light to everyone.

Verse: John 8:12 "...I am the light of the world. If you follow me, you won't have to walk in darkness..."

DIRECTIONS: Print and Cut to use in Bible Journaling and Crafting. To Change Size: Reduce or Enlarge in Printing Preferences.

TIP-IN: Color this Paper, handletter verse, adhere one edge to Bible with Washi Tape. TRACE-IN: Place this paper between Bible Page and Tracing Light Pad, Trace and Color.

Full Page Image Tip-In or Traced In (Add scripture if desired)

PAGE TAB: Color and Cut Out Tab. Fold in half and glue on edge of Bible page.