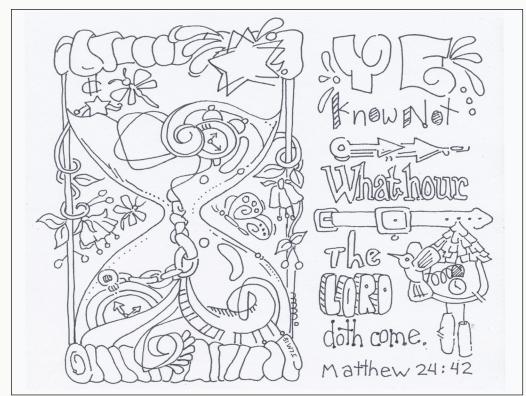

## CBJ Tip-In #T118 "Hourglass"

Verse: Matthew 24:42, KJV Watch therefore: for ye know not what hour your Lord doth come. Verse: Matthew 25:13 Therefore keep watch, because you do not know the day or the hour.

5.25"x4' Full Image Tip-In includes scripture

Furn Hourglass 90\* for Verticle Tip-In

Fold in half and glue on edge of Bible page PAGE TAB: Color and Cut Out Tab.