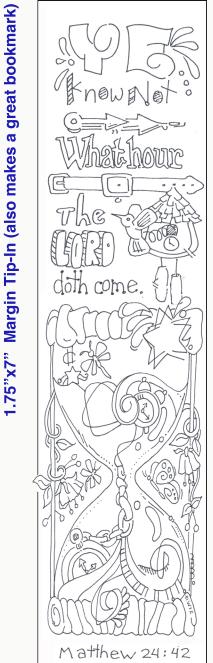

## CBJ Tip-In #T118 "Hourglass"

Verse: Matthew 24:42, KJV Watch therefore: for ye know not what hour your Lord doth come. Verse: Matthew 25:13 Therefore keep watch, because you do not know the day or the hour.

5.25"x4' Full Image Tip-In includes scripture

Furn Hourglass 90\* for Verticle Tip-In

Fold in half and glue on edge of Bible page PAGE TAB: Color and Cut Out Tab.